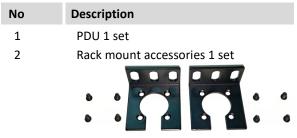

H     |
| Net Size                                                 | 432 x 260 x 44.8 mm                                 | Operation Temp.                                | -                           |
| Net Size<br>Net Weight                                   | 432 x 260 x 44.8 mm<br>6.1 kg                       | Operation Temp. Operation Humid.               | 0% ~ 90% RH                 |
| Net Size<br>Net Weight<br>Package Size                   | 432 x 260 x 44.8 mm<br>6.1 kg<br>490 x 390 x 155 mm | Operation Temp. Operation Humid. Storage Temp. | 0% ~ 90% RH<br>-20°C ~ 65°C |
| Net Size<br>Net Weight<br>Package Size<br>Package Weight | 432 x 260 x 44.8 mm<br>6.1 kg<br>490 x 390 x 155 mm | Operation Temp. Operation Humid. Storage Temp. | 0% ~ 90% RH<br>-20°C ~ 65°C |

# **Package**



3 Manual by link below



## **Line Drawing**