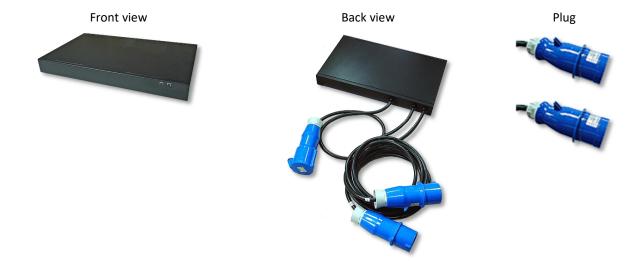

### **Automatic Transfer Switch (STS)**

STS is a single phase and dual input rack mountable power distribution unit (PDU). When Input A falls below pre-set working voltage and Input B is valid, the output is automatically transferred to Input B. The output is transferred back to Input A when Input A is valid. This high speed transfer rate ensures that the transfer is transparent to the sensitive equipment. The two sources are not required to be in phase. This is an effective solution that builds in redundancy and increases the AC power availability of connected equipment. If the dual input power is fed through two independent AC sources, then the system availability is increased and the dual input advantages are fully used.

#### **Power Redundant Protection**

Dual power input. When the main power fails, it will automatically switch to standby power in an instant.

# **Specification**

| Output                                                   |                                                     | Input                                          |                             |
|----------------------------------------------------------|-----------------------------------------------------|------------------------------------------------|-----------------------------|
| Voltage                                                  | 200-240 VAC                                         | Voltage                                        | 200-240 VAC                 |
| Max. Current                                             | 32 A                                                | Frequency                                      | 50/60Hz, full range         |
| Outlet                                                   | (1) IEC309                                          | Max. Capacity                                  | 7680 VA                     |
| Output Status                                            | (2) Green LED                                       | Connection                                     | (2) IEC309, power cord, 3m  |
| Overload Protection                                      | None                                                | Input Status                                   | (2) Green LED               |
| Measurement                                              |                                                     | Other                                          |                             |
| None                                                     |                                                     | Transfer Time                                  | 8~16ms                      |
| Dimension/Weight                                         |                                                     | Operation                                      |                             |
| Dimension/weig                                           | nt                                                  | Operation                                      |                             |
| Net Size                                                 | 432 x 260 x 44.8 mm                                 | Operation Temp.                                | 0 ~ 45℃                     |
| , .                                                      |                                                     | -                                              | 0 ~ 45°C<br>0% ~ 90% RH     |
| Net Size                                                 | 432 x 260 x 44.8 mm                                 | Operation Temp.                                | -                           |
| Net Size<br>Net Weight                                   | 432 x 260 x 44.8 mm<br>6.1 kg                       | Operation Temp. Operation Humid.               | 0% ~ 90% RH                 |
| Net Size<br>Net Weight<br>Package Size                   | 432 x 260 x 44.8 mm<br>6.1 kg<br>490 x 390 x 155 mm | Operation Temp. Operation Humid. Storage Temp. | 0% ~ 90% RH<br>-20°C ~ 65°C |
| Net Size<br>Net Weight<br>Package Size<br>Package Weight | 432 x 260 x 44.8 mm<br>6.1 kg<br>490 x 390 x 155 mm | Operation Temp. Operation Humid. Storage Temp. | 0% ~ 90% RH<br>-20°C ~ 65°C |