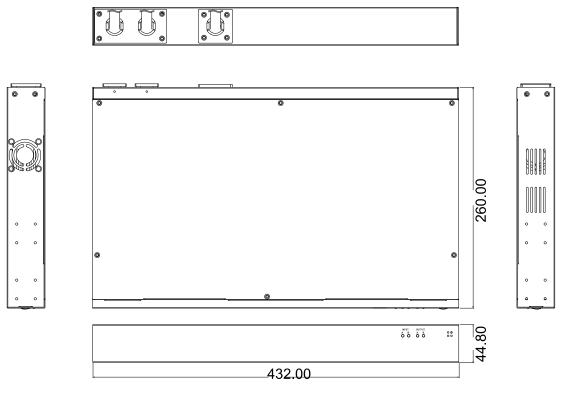

## **Line Drawing**

# **Specification**

| Output                                                   |                                                     | Input                                          |                             |
|----------------------------------------------------------|-----------------------------------------------------|------------------------------------------------|-----------------------------|
| Voltage                                                  | 200-240 VAC                                         | Voltage                                        | 200-240 VAC                 |
| Max. Current                                             | 32 A                                                | Frequency                                      | 50/60Hz, full range         |
| Outlet                                                   | (1) IEC309                                          | Max. Capacity                                  | 7680 VA                     |
| Output Status                                            | (2) Green LED                                       | Connection                                     | (2) IEC309, power cord, 3m  |
| Overload Protection                                      | None                                                | Input Status                                   | (2) Green LED               |
| Measurement                                              |                                                     | Other                                          |                             |
| None                                                     |                                                     | Transfer Time                                  | 8~16ms                      |
| Dimension/Weight                                         |                                                     | Operation                                      |                             |
| Dimension/weig                                           | nt                                                  | Operation                                      |                             |
| Net Size                                                 | 432 x 260 x 44.8 mm                                 | Operation Temp.                                | 0 ~ 45℃                     |
| , .                                                      |                                                     | -                                              | 0 ~ 45°C<br>0% ~ 90% RH     |
| Net Size                                                 | 432 x 260 x 44.8 mm                                 | Operation Temp.                                | -                           |
| Net Size<br>Net Weight                                   | 432 x 260 x 44.8 mm<br>6.1 kg                       | Operation Temp. Operation Humid.               | 0% ~ 90% RH                 |
| Net Size<br>Net Weight<br>Package Size                   | 432 x 260 x 44.8 mm<br>6.1 kg<br>490 x 390 x 155 mm | Operation Temp. Operation Humid. Storage Temp. | 0% ~ 90% RH<br>-20°C ~ 65°C |
| Net Size<br>Net Weight<br>Package Size<br>Package Weight | 432 x 260 x 44.8 mm<br>6.1 kg<br>490 x 390 x 155 mm | Operation Temp. Operation Humid. Storage Temp. | 0% ~ 90% RH<br>-20°C ~ 65°C |