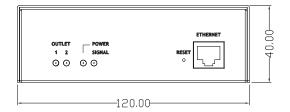

# **Specification**

| Output                                                      |                                                             | Input                                                         |                                                                                             |
|-------------------------------------------------------------|-------------------------------------------------------------|---------------------------------------------------------------|---------------------------------------------------------------------------------------------|
| Voltage Max. Current Outlet ON/OFF Ind. Overload Protection | 100-127 VAC<br>15 A<br>(2) 5-15R<br>(2) Green LED<br>None   | Voltage Frequency Max. Capacity Connection Power Ind.         | 100-127 VAC<br>50/60Hz, full range<br>1905 VA<br>5-15P Detachable Power cord<br>(1) Red LED |
| Measurement                                                 |                                                             | Other                                                         |                                                                                             |
| None                                                        |                                                             | Ethernet Function Selection Signal Ind.                       | (1) RJ45<br>(1) Reset Hole<br>(1) Yellow LED                                                |
| Dimension/Weight                                            |                                                             | Operation                                                     |                                                                                             |
| Net Size<br>Net Weight<br>Package Size<br>Package Weight    | 120 x 100 x 40 mm<br>0.67 kg<br>230 x 175 x 65 mm<br>0.8 kg | Operation Temp. Operation Humid. Storage Temp. Storage Humid. | 0 ~ 45 °C<br>0% ~ 90% RH<br>-20°C ~ 65 °C<br>0% ~ 90% RH                                    |
| Approval                                                    |                                                             |                                                               |                                                                                             |
| Certification<br>Warranty                                   | FCC<br>2 years                                              |                                                               |                                                                                             |

# **Line Drawing**