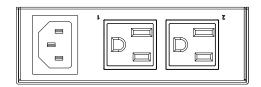

# **Specification**

| Output                                                      |                                                             | Input                                                         |                                                                                             |
|-------------------------------------------------------------|-------------------------------------------------------------|---------------------------------------------------------------|---------------------------------------------------------------------------------------------|
| Voltage Max. Current Outlet ON/OFF Ind. Overload Protection | 100-127 VAC<br>15 A<br>(2) 5-15R<br>(2) Green LED<br>None   | Voltage Frequency Max. Capacity Connection Power Ind.         | 100-127 VAC<br>50/60Hz, full range<br>1905 VA<br>5-15P Detachable Power cord<br>(1) Red LED |
| Measurement                                                 |                                                             | Other                                                         |                                                                                             |
| None                                                        |                                                             | Ethernet Function Selection Signal Ind.                       | (1) RJ45<br>(1) Reset Hole<br>(1) Yellow LED                                                |
| Dimension/Weight                                            |                                                             | Operation                                                     |                                                                                             |
| Net Size<br>Net Weight<br>Package Size<br>Package Weight    | 120 x 100 x 40 mm<br>0.67 kg<br>230 x 175 x 65 mm<br>0.8 kg | Operation Temp. Operation Humid. Storage Temp. Storage Humid. | 0 ~ 45 °C<br>0% ~ 90% RH<br>-20°C ~ 65 °C<br>0% ~ 90% RH                                    |
| Approval                                                    |                                                             |                                                               |                                                                                             |
| Certification<br>Warranty                                   | FCC<br>2 years                                              |                                                               |                                                                                             |

# **Line Drawing**