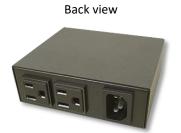

### **Network Power Switch (NPS)**

Network Power Switch (NPS) is a small smart PDU. NPS allows an administrator to access NPS from a remote side to turn on or off outlets and control load by web and SNMP. It supports 3 ways to control output: web-based direct control, scheduling, and IT equipment monitor (PING) to control equipment power.

# **Specification**

| Output                                                      |                                                             | Input                                                         |                                                                                             |
|-------------------------------------------------------------|-------------------------------------------------------------|---------------------------------------------------------------|---------------------------------------------------------------------------------------------|
| Voltage Max. Current Outlet ON/OFF Ind. Overload Protection | 100-127 VAC<br>15 A<br>(2) 5-15R<br>(2) Green LED<br>None   | Voltage Frequency Max. Capacity Connection Power Ind.         | 100-127 VAC<br>50/60Hz, full range<br>1905 VA<br>5-15P Detachable Power cord<br>(1) Red LED |
| Measurement                                                 |                                                             | Other                                                         |                                                                                             |
| None                                                        |                                                             | Ethernet Function Selection Signal Ind.                       | (1) RJ45<br>(1) Reset Hole<br>(1) Yellow LED                                                |
| Dimension/Weight                                            |                                                             | Operation                                                     |                                                                                             |
| Net Size<br>Net Weight<br>Package Size<br>Package Weight    | 120 x 100 x 40 mm<br>0.67 kg<br>230 x 175 x 65 mm<br>0.8 kg | Operation Temp. Operation Humid. Storage Temp. Storage Humid. | 0 ~ 45 °C<br>0% ~ 90% RH<br>-20°C ~ 65 °C<br>0% ~ 90% RH                                    |
| Approval                                                    |                                                             |                                                               |                                                                                             |
| Certification<br>Warranty                                   | FCC<br>2 years                                              |                                                               |                                                                                             |