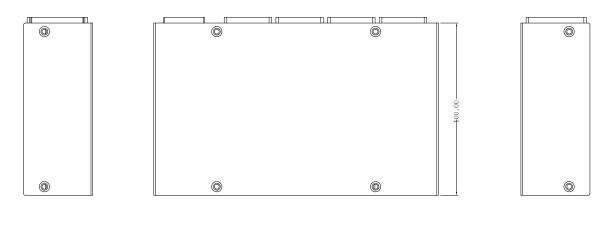

# **Specification**

| Output                     |                   | Input              |                             |
|----------------------------|-------------------|--------------------|-----------------------------|
| Voltage                    | 100-127 VAC       | Voltage            | 100-127 VAC                 |
| Max. Current               | 15 A              | Frequency          | 50/60Hz, full range         |
| Outlet                     | (4) 5-15R         | Max. Capacity      | 1800 VA                     |
| ON/OFF Ind.                | (4) Green LED     | Connection         | 5-15P Detachable Power cord |
| <b>Overload Protection</b> | None              | Power Ind.         | (1) Red LED                 |
| Measurement                |                   | Other              |                             |
| None                       |                   | Ethernet           | (1) RJ45                    |
|                            |                   | Function Selection | (1) Reset Hole              |
|                            |                   | Signal Ind.        | (1) Yellow LED              |
| Dimension/Weight           |                   | Operation          |                             |
| Net Size                   | 165 x 100 x 40 mm | Operation Temp.    | <b>0∼45</b> ℃               |
| Net Weight                 | 0.87 kg           | Operation Humid.   | 0% ~ 90% RH                 |
| Package Size               | 230 x 175 x 65 mm | Storage Temp.      | -20℃ ~65℃                   |
| Package Weight             | 1.5 kg            | Storage Humid.     | 0% ~ 90% RH                 |
| Approval                   |                   |                    |                             |
| Certification              | FCC               |                    |                             |

# Line Drawing