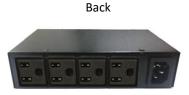

# **Specification**

| Output                     |                   | Input              |                             |
|----------------------------|-------------------|--------------------|-----------------------------|
| Voltage                    | 100-127 VAC       | Voltage            | 100-127 VAC                 |
| Max. Current               | 15 A              | Frequency          | 50/60Hz, full range         |
| Outlet                     | (4) 5-15R         | Max. Capacity      | 1800 VA                     |
| ON/OFF Ind.                | (4) Green LED     | Connection         | 5-15P Detachable Power cord |
| <b>Overload Protection</b> | None              | Power Ind.         | (1) Red LED                 |
| Measurement                |                   | Other              |                             |
| None                       |                   | Ethernet           | (1) RJ45                    |
|                            |                   | Function Selection | (1) Reset Hole              |
|                            |                   | Signal Ind.        | (1) Yellow LED              |
| Dimension/Weight           |                   | Operation          |                             |
| Net Size                   | 165 x 100 x 40 mm | Operation Temp.    | <b>0∼45</b> ℃               |
| Net Weight                 | 0.87 kg           | Operation Humid.   | 0% ~ 90% RH                 |
| Package Size               | 230 x 175 x 65 mm | Storage Temp.      | -20℃ ~65℃                   |
| Package Weight             | 1.5 kg            | Storage Humid.     | 0% ~ 90% RH                 |
| Approval                   |                   |                    |                             |
| Certification              | FCC               |                    |                             |