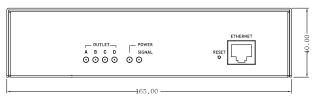

# **Specification**

| Output                     |                   | Input              |                             |
|----------------------------|-------------------|--------------------|-----------------------------|
| Voltage                    | 100-127 VAC       | Voltage            | 100-127 VAC                 |
| Max. Current               | 15 A              | Frequency          | 50/60Hz, full range         |
| Outlet                     | (4) 5-15R         | Max. Capacity      | 1800 VA                     |
| ON/OFF Ind.                | (4) Green LED     | Connection         | 5-15P Detachable Power cord |
| <b>Overload Protection</b> | None              | Power Ind.         | (1) Red LED                 |
| Measurement                |                   | Other              |                             |
| None                       |                   | Ethernet           | (1) RJ45                    |
|                            |                   | Function Selection | (1) Reset Hole              |
|                            |                   | Signal Ind.        | (1) Yellow LED              |
| Dimension/Weight           |                   | Operation          |                             |
| Net Size                   | 165 x 100 x 40 mm | Operation Temp.    | <b>0∼45</b> ℃               |
| Net Weight                 | 0.87 kg           | Operation Humid.   | 0% ~ 90% RH                 |
| Package Size               | 230 x 175 x 65 mm | Storage Temp.      | -20℃ ~65℃                   |
| Package Weight             | 1.5 kg            | Storage Humid.     | 0% ~ 90% RH                 |
| Approval                   |                   |                    |                             |
| Certification              | FCC               |                    |                             |