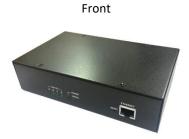

## Model Name: Network Power Switch (NPS)

Network Power Switch (NPS) is a small smart PDU. NPS allows an administrator to access NPS from a remote side to turn on or off outlets and control load by web and SNMP. It supports 3 ways to control output: web-based direct control, scheduling, and IT equipment monitor (PING) to control equipment power.

#### **System Function:**

- Built-in embedded system: Support 10M Ethernet interface, provides webpage and SNMP remote management.
- Multiple protocols: Support ICMP, ARP, IP, TCP, UDP, DHCP, HTTP, NTP, SNMP v1

# **Specification**

| Output                     |                   | Input              |                             |
|----------------------------|-------------------|--------------------|-----------------------------|
| Voltage                    | 100-127 VAC       | Voltage            | 100-127 VAC                 |
| Max. Current               | 15 A              | Frequency          | 50/60Hz, full range         |
| Outlet                     | (4) 5-15R         | Max. Capacity      | 1800 VA                     |
| ON/OFF Ind.                | (4) Green LED     | Connection         | 5-15P Detachable Power cord |
| <b>Overload Protection</b> | None              | Power Ind.         | (1) Red LED                 |
| Measurement                |                   | Other              |                             |
| None                       |                   | Ethernet           | (1) RJ45                    |
|                            |                   | Function Selection | (1) Reset Hole              |
|                            |                   | Signal Ind.        | (1) Yellow LED              |
| Dimension/Weight           |                   | Operation          |                             |
| Net Size                   | 165 x 100 x 40 mm | Operation Temp.    | <b>0∼45</b> ℃               |
| Net Weight                 | 0.87 kg           | Operation Humid.   | 0% ~ 90% RH                 |
| Package Size               | 230 x 175 x 65 mm | Storage Temp.      | -20℃ ~65℃                   |
| Package Weight             | 1.5 kg            | Storage Humid.     | 0% ~ 90% RH                 |
| Approval                   |                   |                    |                             |
| Certification              | FCC               |                    |                             |