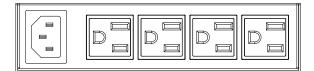

# **Specification**

| Output                     |                   | Input              |                             |
|----------------------------|-------------------|--------------------|-----------------------------|
| Voltage                    | 100-127 VAC       | Voltage            | 100-127 VAC                 |
| Max. Current               | 15 A              | Frequency          | 50/60Hz, full range         |
| Outlet                     | (4) 5-15R         | Max. Capacity      | 1800 VA                     |
| ON/OFF Ind.                | (4) Green LED     | Connection         | 5-15P Detachable Power cord |
| <b>Overload Protection</b> | None              | Power Ind.         | (1) Red LED                 |
| Measurement                |                   | Other              |                             |
| None                       |                   | Ethernet           | (1) RJ45                    |
|                            |                   | Function Selection | (1) Reset Hole              |
|                            |                   | Signal Ind.        | (1) Yellow LED              |
| Dimension/Weight           |                   | Operation          |                             |
| Net Size                   | 165 x 100 x 40 mm | Operation Temp.    | <b>0∼45</b> ℃               |
| Net Weight                 | 0.87 kg           | Operation Humid.   | 0% ~ 90% RH                 |
| Package Size               | 230 x 175 x 65 mm | Storage Temp.      | -20℃ ~65℃                   |
| Package Weight             | 1.5 kg            | Storage Humid.     | 0% ~ 90% RH                 |
| Approval                   |                   |                    |                             |
| Certification              | FCC               |                    |                             |