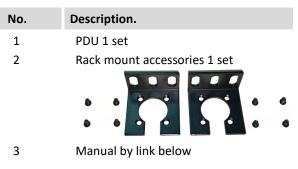

ze<br>Package Weight | 432 x 66 x 44 mm<br>1.52 kg<br>505 x 140 x 90 mm<br>1.82 kg | Operation Temp. Operation Humid. Storage Temp. Storage Humid. | 0 ~ 45°C<br>0% ~ 90% RH<br>-20°C ~ 65°C<br>0% ~ 90% RH                               |
| Approval                                                 |                                                             |                                                               |                                                                                      |
| Certification<br>Warranty                                | CE<br>2 years                                               |                                                               |                                                                                      |

# **Package**





# **Optional Accessory**

| Model Number | Model Name            |
|--------------|-----------------------|
| STR-C14-B    | C13 socket protection |
| CPM-MON-     | CPM –Cabinet Power    |
| 08100-EX     | Monitor               |

# **Line Drawing**