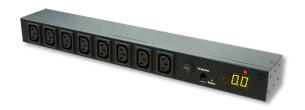

### **System Function:**

Local display information: Seven-segments can display current, web site and temperature and humidity values.