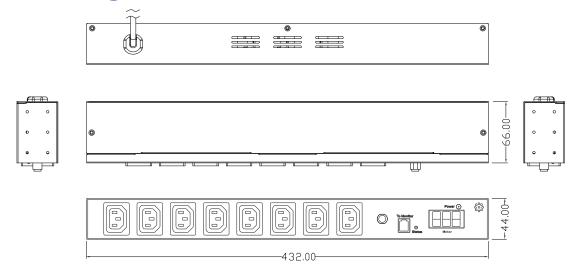

# **Line Drawing**

# **Specification**

| Output                                                   |                                                             | Input                                                         |                                                                                      |
|----------------------------------------------------------|-------------------------------------------------------------|---------------------------------------------------------------|--------------------------------------------------------------------------------------|
| Voltage<br>Max. Current<br>Outlet<br>Overload Protection | 200-240 VAC<br>16 A<br>(8) C13<br>(1) 16A UL1077 breaker    | Voltage Frequency Max. Capacity Connection Power Ind.         | 200-240 VAC<br>50/60Hz, full range<br>3840 VA<br>C20, power cord, 3 m<br>(1) Red LED |
| Measurement                                              |                                                             | Other                                                         |                                                                                      |
| Current                                                  | +/-2%+/-0.1A @0.2A ~ 20 A                                   | CPM Link<br>CPM Link Ind.<br>Info. Display                    | <ul><li>(1) RJ11</li><li>(1) Yellow LED</li><li>3 digits of 7 Segments</li></ul>     |
| Dimension/Weight                                         |                                                             | Operation                                                     |                                                                                      |
| Net size<br>Net weight<br>Package Size<br>Package Weight | 432 x 66 x 44 mm<br>1.52 kg<br>505 x 140 x 90 mm<br>1.82 kg | Operation Temp. Operation Humid. Storage Temp. Storage Humid. | 0 ~ 45°C<br>0% ~ 90% RH<br>-20°C ~ 65°C<br>0% ~ 90% RH                               |
| Approval                                                 |                                                             |                                                               |                                                                                      |
| Certification<br>Warranty                                | CE<br>2 years                                               |                                                               |                                                                                      |