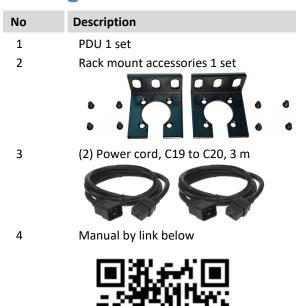

Net Size                                                 | 432 x 260 x 44.8 mm                                 | Operation Temp.                                | -                             |
| Net Size<br>Net Weight                                   | 432 x 260 x 44.8 mm<br>4.9 kg                       | Operation Temp. Operation Humid.               | 0% ~ 90% RH                   |
| Net Size<br>Net Weight<br>Package Size                   | 432 x 260 x 44.8 mm<br>4.9 kg<br>490 x 330 x 155 mm | Operation Temp. Operation Humid. Storage Temp. | 0% ~ 90% RH<br>-20°C ~ 65°C   |
| Net Size<br>Net Weight<br>Package Size<br>Package Weight | 432 x 260 x 44.8 mm<br>4.9 kg<br>490 x 330 x 155 mm | Operation Temp. Operation Humid. Storage Temp. | 0% ~ 90% RH<br>-20°C ~ 65°C   |

## **Package**



### **Accessory**

| Model Number | Model Name            |
|--------------|-----------------------|
| STR-C14-B    | C13 socket protection |

# **Line Drawing**