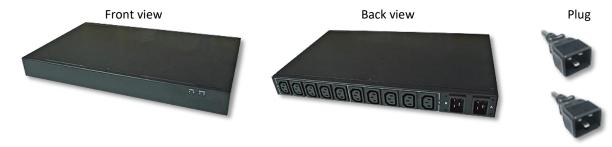

#### **Automatic Transfer Switch (STS)**

STS is a single phase and dual input rack mountable power distribution unit (PDU). When Input A falls below pre-set working voltage and Input B is valid, the output is automatically transferred to Input B. The output is transferred back to Input A when Input A is valid. This high speed transfer rate ensures that the transfer is transparent to the sensitive equipment. The two sources are not required to be in phase. This is an effective solution that builds in redundancy and increases the AC power availability of connected equipment. If the dual input power is fed through two independent AC sources, then the system availability is increased and the dual input advantages are fully used.

#### STS-1623K-10N1