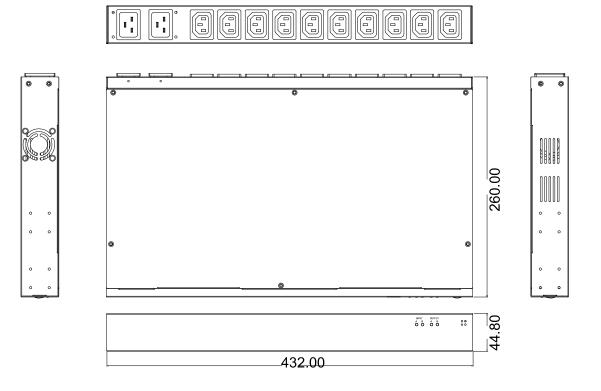

# **Line Drawing**

# **Specification**

| Output                                                   |                                                     | Input                                          |                               |
|----------------------------------------------------------|-----------------------------------------------------|------------------------------------------------|-------------------------------|
| Voltage                                                  | 200-240 VAC                                         | Voltage                                        | 200-240 VAC                   |
| Max. Current                                             | 16A                                                 | Frequency                                      | 50/60Hz, full range           |
| Outlet                                                   | (10) C13                                            | Max. Capacity                                  | 3840VA                        |
| Output Status                                            | (2) Green LED                                       | Connection                                     | (2) C20 Detachable Power cord |
| Overload Protection                                      | None                                                | Input Status                                   | (2) Green LED                 |
| Measurement                                              |                                                     | Other                                          |                               |
| None                                                     |                                                     | Transfer Time                                  | 8~16ms                        |
| Dimension/Weight                                         |                                                     | Operation                                      |                               |
| Difficultion, Weig                                       | ,,,,                                                | o por accom                                    |                               |
| Net Size                                                 | 432 x 260 x 44.8 mm                                 | Operation Temp.                                | 0∼45℃                         |
| , ,                                                      |                                                     |                                                | 0 ~ 45°C<br>0% ~ 90% RH       |
| Net Size                                                 | 432 x 260 x 44.8 mm                                 | Operation Temp.                                | -                             |
| Net Size<br>Net Weight                                   | 432 x 260 x 44.8 mm<br>4.9 kg                       | Operation Temp. Operation Humid.               | 0% ~ 90% RH                   |
| Net Size<br>Net Weight<br>Package Size                   | 432 x 260 x 44.8 mm<br>4.9 kg<br>490 x 330 x 155 mm | Operation Temp. Operation Humid. Storage Temp. | 0% ~ 90% RH<br>-20°C ~ 65°C   |
| Net Size<br>Net Weight<br>Package Size<br>Package Weight | 432 x 260 x 44.8 mm<br>4.9 kg<br>490 x 330 x 155 mm | Operation Temp. Operation Humid. Storage Temp. | 0% ~ 90% RH<br>-20°C ~ 65°C   |